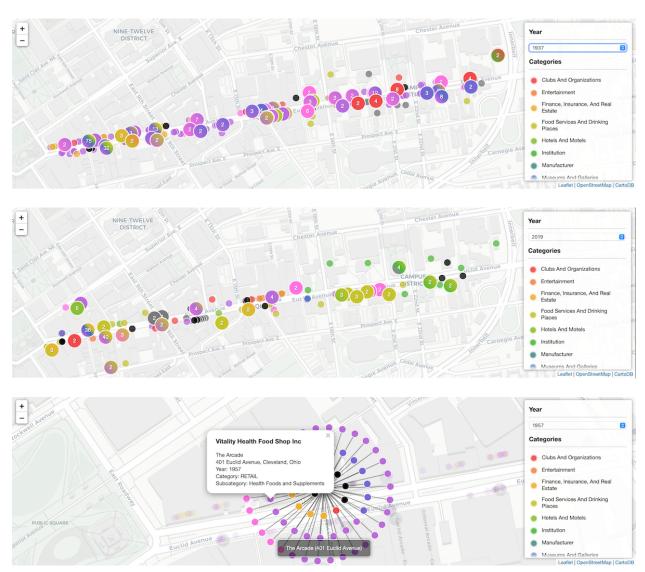

The Center's developer Erin Bell created a website to provide access to – and contextual information about – the collected data. Before publication online, data was reviewed, normalized, and geocoded. The user interface provides several methods for interactive data visualization. The map provides for basic spatial analysis by year, with color coding to represent the primary categories for each business. The stacked bar chart also employs color coding, providing visual representation of changes to the quantity and distribution of categories over time. Users may also select a particular category to assess changes according to narrower criteria. Finally, the full data set is made accessible in a browsable card-based interface, which can be filtered/searched by keyword, year, and category. The data may also be downloaded in full as a CSV file.

First, our methodology proved a limiting factor in a few important ways. One was our decision to draw upon only the top-level typology of uses (e.g., Service). As a result, the visualization failed to show interesting concentrations of certain types of service businesses that could be readily observed in the spreadsheet. A prime example was the substantial number of airline ticket offices, travel agencies, and other travel-related service businesses that concentrated in and near the Hanna Building at 1422 Euclid Avenue in the 1960s. This pattern was clear in the spreadsheet but is only vaguely evident in the visualization, which readily showed a notable emergence of service businesses between 1957 and 1962 in the vicinity of Euclid and East 14<sup>th</sup> Street (especially when zoomed in a couple of levels from the default zoom level), but not the fact that these related to travel except once one clicks on the clusters and then on each individual map pin.

A second limitation was that the visualization did not plot the precise location of every building use. The use of pin clusters that, when one zooms in, open in spirals could only approximate the precise locations. A cluster on the south side of the street might prove to have some businesses on the north side of the street once one clicked on each pin in the spiral at closer range. Of course, manual manipulation of the coordinates for specific addresses could help make the visualization look more precise to the end user, but it does not negate the fact of the shortcoming

itself and suggests that without further work, such a visualization is not completely straightforward to generate. We did adjust the cluster settings, thereby minimizing some of the liabilities of clustering. In addition, we added color gradients to clusters, which greatly improved the ability to toggle through each year in the visualization and see meaningful changes in business concentrations and types.

The map is good for showing generally where businesses were concentrated along the avenue but is hard to compare across years. If one zooms in on the map in one year and toggles to another year, the default zoom level prevents easy comparison. Still, it was possible, with some counting of the numerals in the pin clusters, to test one other assumption springing from previous research. That assumption was that in the 15 years after 1955, when the Cleveland Transit System opened the new rapid transit (now the RTA Red Line) and slashed express bus service on Euclid Avenue, the number of businesses in the Playhouse Square area might have declined, and if not, the number would have more likely dropped from 1967 to 1972 with the closing of five Playhouse Square theaters. However, the visualization suggests that businesses grew in this area between 1957 and 1962 despite reduced public transit access, fell between 1962 and 1967 before the theaters closed, and rose again between 1967 and 1972.

Still, the visualization only goes so far. Counting the clusters of pins obscures the number of pins that represent vacant spaces. The category "Other" fails to differentiate businesses that did not fall into a named type and subcategory from those that performed an unknown function. It also does not distinguish listings that received the category "Other" because they were a building detail such as a lobby, additional entrance, storeroom, or office. A more granular look is necessary, but it was not possible in our visualization prototype.