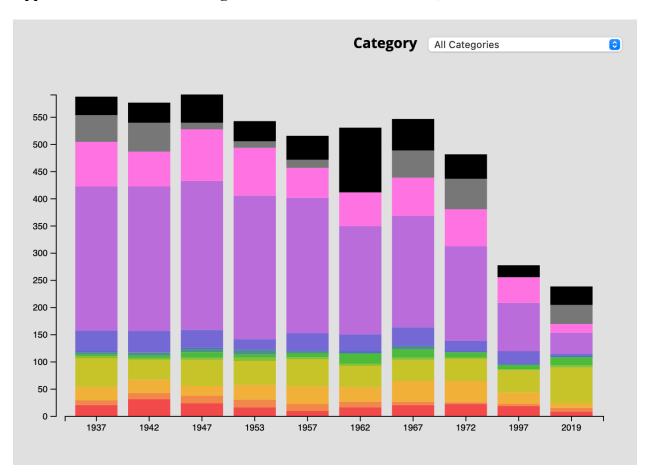

Despite the limitations, the visualization is a useful tool. On the broadest level, the chart visualization shows an unexpected resilience of Euclid Avenue business through at least 1967 and a surprisingly modest decline in the number of categorized businesses between 1967 and 1972. I had thought we might see a more significant drop between 1957 and 1967 based on anecdotal commentaries in that time, but this assumption is a reminder that number of businesses and volume of business are not the same.

In other ways, the visualization squares with some assumptions based on my previous research on downtown. In writing about the unsuccessful effort to build a downtown subway in the 1950s, I argued that the stated purpose of the subway changed over the course of the decade. When voters approved the project (pending a feasibility study) in 1953, promoters of the subway generally emphasized that it was needed to keep downtown strong and solve the problem of worsening traffic congestion. Two years after the county commissioners rejected the implementation of the subway plan in 1957, subway backers tried to revive the push to get the commissioners to reconsider. By that time, their argument for the subway was that it would be needed to reverse downtown's decline. The visualization adds another dimension to the known drop in downtown traffic and downtown retail sales, showing a drop in retail from 264 categorized businesses in 1953 to 249 in 1957, 199 in 1962, and then a slight rise to 205 in 1967 (possibly showing the limited beneficial effect of downtown urban renewal, merchant association promotional efforts, and store modernization campaigns). The uptick in office development brought by the construction of several new office buildings in the late 1950s to late 1960s stabilized downtown even as it changed in terms of building uses. Between 1953 and 1967, an increase in professional and finance, insurance, and real estate sectors largely offset the drop in retail. The number of these businesses rose from 46 to 72. The visualization also corresponds as expected with the decline of downtown between 1972 and 1997 as a result of suburbanization, regional population decline, and the departure of many headquarters offices. The overall number of downtown Euclid Avenue's *categorized* businesses (excluding the "Other" category) plummeted in that 25-year period from 380 to 255 (-33%). The further drop over the 22 years between 1997 and 2019 also shows up in the visualization: from 255 to 169 businesses (-34%).

The Euclid Corridor (Healthline) construction of the mid-2000s hastened the departure of most remaining retailers, a fact reflected in the visualization, which shows a drop from 89 to 39 retailers. The visualization also captures the expected rise in the number of food and drink businesses. These never deviated from the range of 36 to 53 (6.25% to 9.71% of all businesses) between 1937 and 1972, but they rose to 66 (accounting for nearly 28%) by 2019. Without annual data points, it is impossible to make firmer connections. Lacking any data points between 1972 and 1997 and between 1997 and 2019 also makes the visualization appear to dramatize the flight of businesses after 1972. While the trajectory was generally downward, the loss was actually a slower and steadier process that spanned over a half-century after 1967.